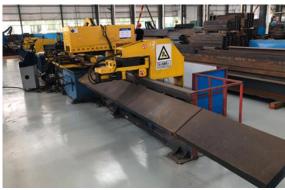

Hoisting equipment

More than 70 sets

CNC laser cutting equipment

7 sets

Processing equipment

More than 200 sets

Numerical control plasma cutting machine

Numerical control plasma cutting machine

Long strip numerical control punching machine

CNC shearing machine

Strip cutting plate

Disk sawing machine

Company product display

Shearing and stamping machine

Planer milling machine

**CNC** lathe

Numerical control press

Digital controlled drill

Arc pressing machine

Panorama of Batching One Workshop

Punch

Shot blasting machine