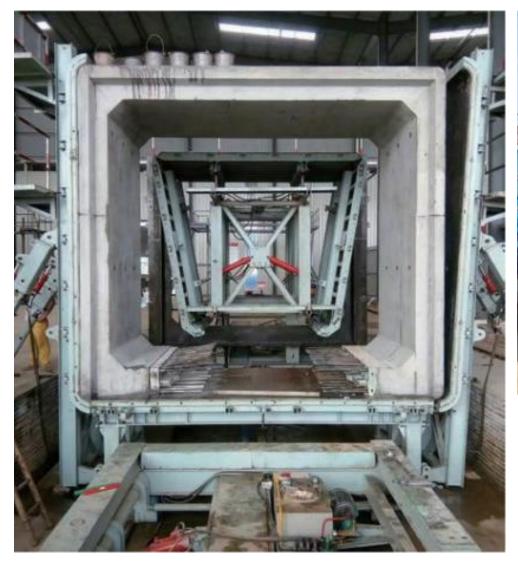

#### **Hydraulic Box Girder Formwork**

#### Hydraulic highway box girder formwork