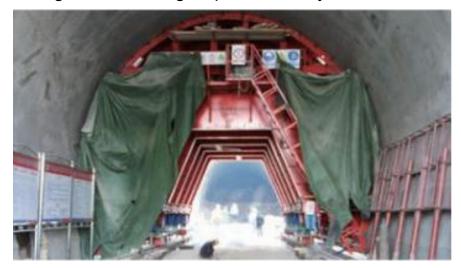

### **Tunnel Lining Trolley**

Longkou-Yantai High-Speed Railway 1

Lanzhou-Xinjiang High-Speed Railway

Longkou-Yantai High-Speed Railway 2

Qingdao-Lianyungang High-Speed Railway