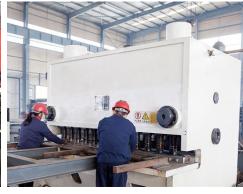

HY Bridge formwork is devoted a "Digital Factory" mode, we adopts hundreds sets of advanced equipment to achieve automatic, normalization and standardization production.

Quality and Specialized production is one of our advantages.

Long strip numerical control punching machine

CNC shearing machine

Strip cutting plate

Disk sawing machine

Company product display

Shearing and stamping machine

Planer milling machine

**CNC** lathe

Numerical control press

Digital controlled drill

Arc pressing machine

Panorama of Batching One Workshop

Punch

Shot blasting machine