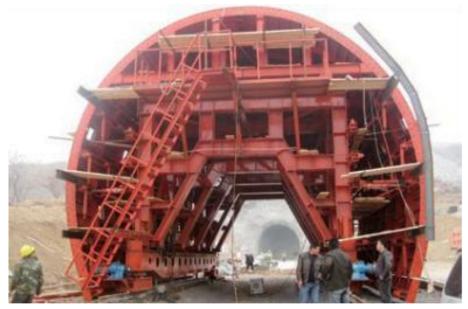

### **Tunnel Lining Trolley**

Longkou-Yantai High-Speed Railway 1

Lanzhou-Xinjiang High-Speed Railway

Longkou-Yantai High-Speed Railway 2

Qingdao-Lianyungang High-Speed Railway