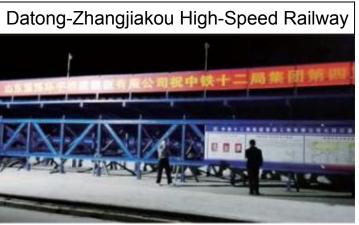

#### Hydraulic railway box girder formwork

Shenyang-Dandong High-Speed Railway

Shanghai-Nanjing High-Speed Railway

Jinan-Qingdao High-Speed Railway

Beijing-Shanghai High-Speed Railway

Nanning-Guangzhou High-Speed Railway