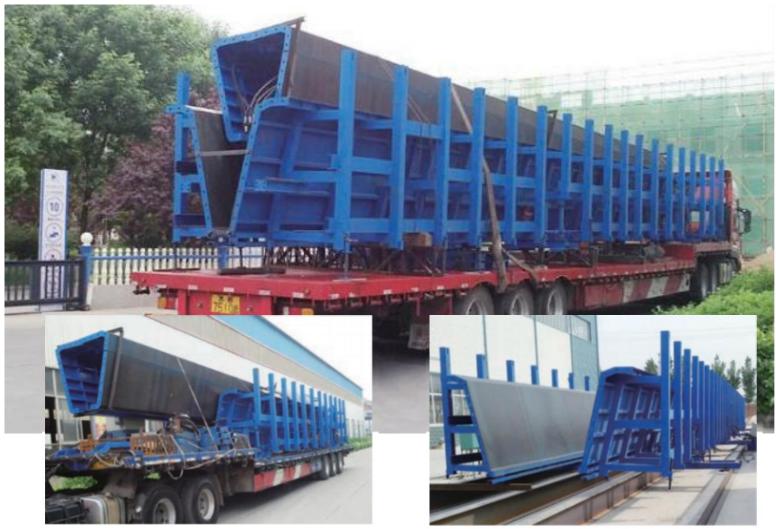

#### **Hydraulic Box Girder Formwork**

#### Hydraulic railway box girder formwork

Shenyang-Dandong High-Speed Railway

Shanghai-Nanjing High-Speed Railway

Jinan-Qingdao High-Speed Railway

Beijing-Shanghai High-Speed Railway

Nanning-Guangzhou High-Speed Railway

Xiamen-Shenzhen High-Speed Railway

Shangqiu-Hangzhou High-Speed Railway

Xuzhou-Yancheng High-Speed Railway

Zhengzhou-Fuyang High-Speed Railway