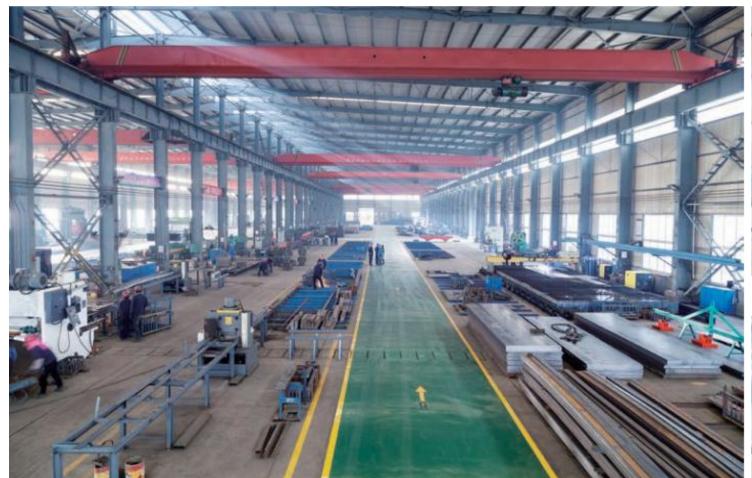

HY Bridge formwork is devoted a "Digital Factory" mode, we adopts hundreds sets of advanced equipment to achieve automatic, normalization and standardization production.

Quality and Specialized production is one of our advantages.

Hoisting equipment

More than 70 sets

CNC laser cutting equipment

7 sets

Processing equipment

More than 200 sets

Numerical control plasma cutting machine

Numerical control plasma cutting machine