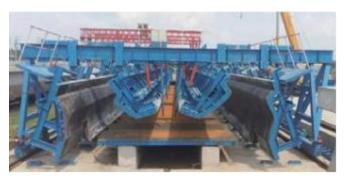

#### **Hydraulic Box Girder Formwork**

#### Hydraulic railway box girder formwork

Shenyang-Dandong High-Speed Railway

Shanghai-Nanjing High-Speed Railway

Jinan-Qingdao High-Speed Railway

Beijing-Shanghai High-Speed Railway

Nanning-Guangzhou High-Speed Railway