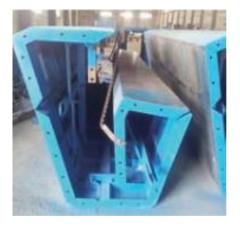

# **Main Products**

|    |                                         | 07 | Tunnel Lining Trolley        |
|----|-----------------------------------------|----|------------------------------|
| 01 | Hydraulic Box Girder Formwork           | 08 | Form Traveler                |
| 02 | Hydraulic U-Beam Formwork               | 09 | Special-Shaped Pier Formwork |
| 03 | Hydraulic Segmental Precast Formwork    | 10 | Hydraulic I/T-Beam Fromwrok  |
| 04 | Hydraulic Crawl Formworks               | 11 | Special-Shaped Formwork      |
| 05 | Underground Utility Tunnel Formwork     | 12 | Port used Caisson Formworks  |
| 06 | Automatic Pracast Pipe Culvert Formwork | 13 | Bridge Steel Structures      |

### **Special-Shaped Formwork**