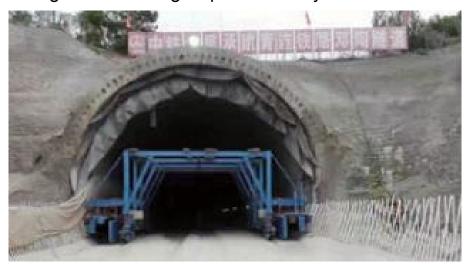

### **Tunnel Lining Trolley**

Longkou-Yantai High-Speed Railway 1

Lanzhou-Xinjiang High-Speed Railway

Longkou-Yantai High-Speed Railway 2

Qingdao-Lianyungang High-Speed Railway