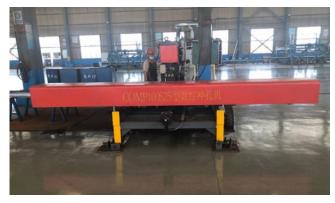

Hoisting equipment

More than 70 sets

CNC laser cutting equipment

7 sets

Processing equipment

More than 200 sets

Numerical control plasma cutting machine

Numerical control plasma cutting machine

Long strip numerical control punching machine

CNC shearing machine

Strip cutting plate

Disk sawing machine

Company product display

Shearing and stamping machine

Planer milling machine

**CNC** lathe