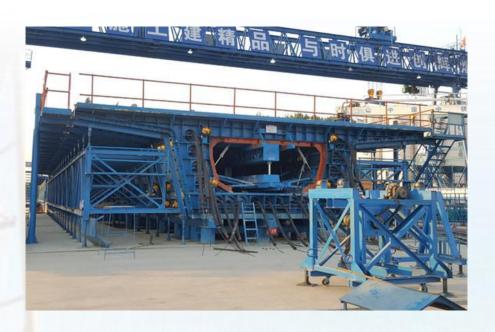

# **Main Products**

|    |                                         | 07 | Tunnel Lining Trolley        |
|----|-----------------------------------------|----|------------------------------|
| 01 | Hydraulic Box Girder Formwork           | 08 | Form Traveler                |
| 02 | Hydraulic U-Beam Formwork               | 09 | Special-Shaped Pier Formwork |
| 03 | Hydraulic Segmental Precast Formwork    | 10 | Hydraulic I/T-Beam Fromwrok  |
| 04 | Hydraulic Crawl Formworks               | 11 | Special-Shaped Formwork      |
| 05 | Underground Utility Tunnel Formwork     | 12 | Port used Caisson Formworks  |
| 06 | Automatic Pracast Pipe Culvert Formwork | 13 | Bridge Steel Structures      |

#### **Hydraulic Box Girder Formwork**

#### Hydraulic highway box girder formwork