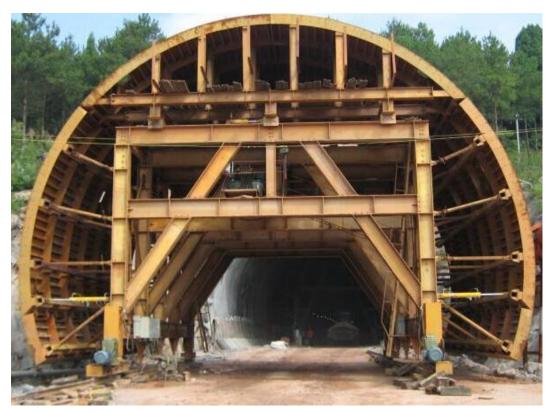

### **Tunnel Lining Trolley**

Longkou-Yantai High-Speed Railway 1

Lanzhou-Xinjiang High-Speed Railway

Longkou-Yantai High-Speed Railway 2

Qingdao-Lianyungang High-Speed Railway