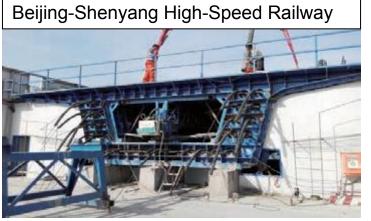

#### Hydraulic railway box girder formwork

Shenyang-Dandong High-Speed Railway

Shanghai-Nanjing High-Speed Railway

Jinan-Qingdao High-Speed Railway

Beijing-Shanghai High-Speed Railway

Nanning-Guangzhou High-Speed Railway

Xiamen-Shenzhen High-Speed Railway

Shangqiu-Hangzhou High-Speed Railway

Xuzhou-Yancheng High-Speed Railway

Zhengzhou-Fuyang High-Speed Railway