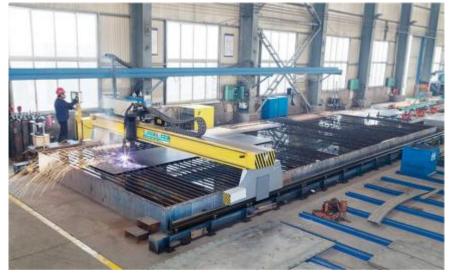

HY Bridge formwork is devoted a "Digital Factory" mode, we adopts hundreds sets of advanced equipment to achieve automatic, normalization and standardization production.

Quality and Specialized production is one of our advantages.

Hoisting equipment

More than 70 sets

CNC laser cutting equipment

7 sets

Processing equipment

More than 200 sets

Numerical control plasma cutting machine

Numerical control plasma cutting machine