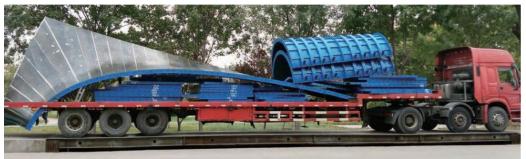

### **Underground Utility Tunnel Formwork**

#### **Automatic Pracast Pipe Culvert Formwork**